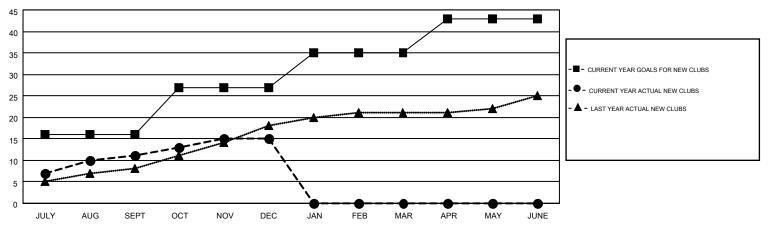

## Multiple District 404

Results as of: 12/31/2015

**LOCATION: NIGERIA** 

GMT CA 6-Afi

| Clubs                 |                  |           |                  |                  |  |  |  |  |  |  |
|-----------------------|------------------|-----------|------------------|------------------|--|--|--|--|--|--|
| RESULTS FOR 2015-2016 |                  |           |                  |                  |  |  |  |  |  |  |
| QUARTER               | NEW CLUB<br>GOAL | NEW CLUBS | DROPPED<br>CLUBS | NET<br>GAIN/LOSS |  |  |  |  |  |  |
| JULY/AUG/SEPT         | 16               | 11        | 1                | 10               |  |  |  |  |  |  |
| OCT/NOV/DEC           | 11               | 4         | 5                | -1               |  |  |  |  |  |  |
| JAN/FEB/MAR           | 8                | 0         | 0                | 0                |  |  |  |  |  |  |

## GOALS AND ACTUAL NEW CLUBS CUMULATIVE