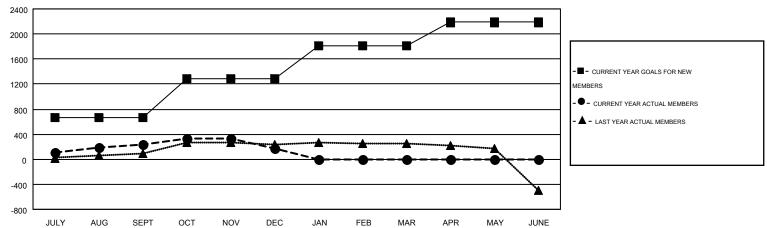

|   | Members               |                    |                                        |                    |                  |  |  |  |  |
|---|-----------------------|--------------------|----------------------------------------|--------------------|------------------|--|--|--|--|
| ╝ | RESULTS FOR 2015-2016 |                    |                                        |                    |                  |  |  |  |  |
|   | QUARTER               | NEW MEMBER<br>GOAL | CHARTER AND<br>NEW<br>MEMBERS<br>ADDED | DROPPED<br>MEMBERS | NET<br>GAIN/LOSS |  |  |  |  |
|   | JULY/AUG/SEPT         | 665                | 398                                    | 163                | 235              |  |  |  |  |
|   | OCT/NOV/DEC           | 615                | 334                                    | 403                | -69              |  |  |  |  |
|   | JAN/FEB/MAR           | 530                | 0                                      | 0                  | 0                |  |  |  |  |
|   | APR/MAY/JUNE          | 376                | 0                                      | 0                  | 0                |  |  |  |  |

## GOALS AND ACTUAL MEMBERS CUMULATIVE

| DROPPED CLUBS: 6  DROPPED MEMBERS |     | 117 CLUBS OF 265 ADDED 1 OR MORE NEW MEMBERS | GENDER DISTRIBUTION           MALE         3,867 (63.03%)           FEMALE         2,268 (36.97%) | •   |
|-----------------------------------|-----|----------------------------------------------|---------------------------------------------------------------------------------------------------|-----|
| DECEASED                          | 11  | CLICK HERE FOR HEALTH                        | FAMILY UNIT MEMBERS                                                                               | 249 |
| CLUB CANCELLED                    | 137 | ASSESSMENT DATA                              |                                                                                                   |     |
| OTHER                             | 418 |                                              | HEAD OF HOUSEHOLD                                                                                 | 119 |
| TOTAL                             | 566 |                                              | NON-HEAD OF HOUSEHOLD                                                                             | 130 |